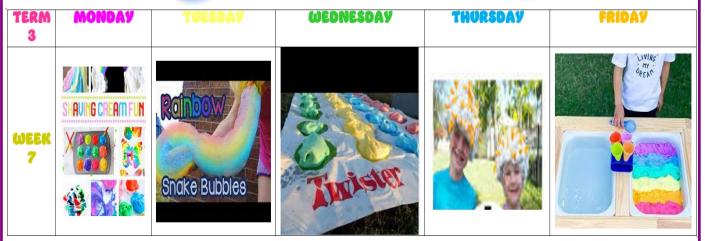

## Shaving cream messy week

We will be using art smocks but for the children attending on the shaving cream twister day please bring a change of clothes ©

Tuesdays and Thursdays the children will also cook a surprise snack.