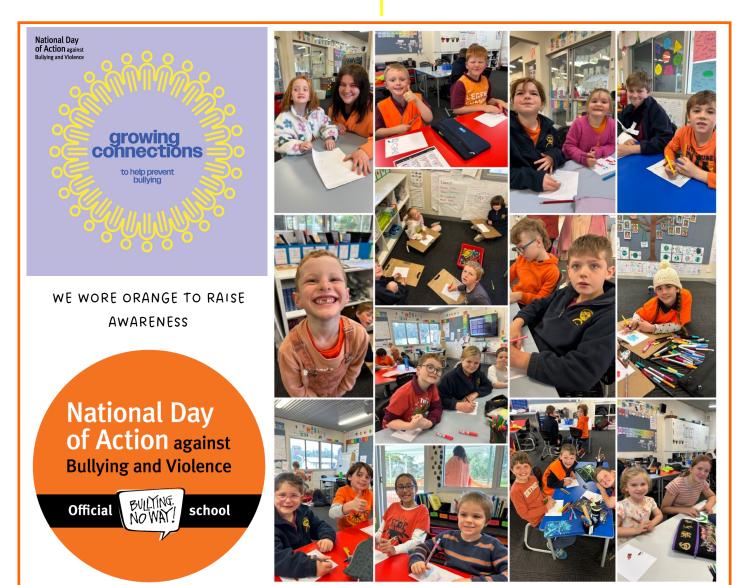

### Principal's Report

Students wore orange today in recognition of the National Day of Action against Bullying and Violence. An important day that focusses on building connections and developing a sense of belonging. Prep/1/2's worked with the 3-6's to create a friendship quilt that supported the ideas that were discussed today. Thank you to Mrs. Grieves for organising and promoting the day.